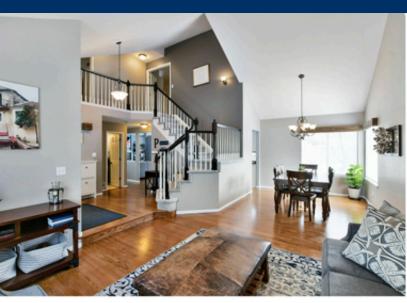

Welcome home! This beautiful Highlands Ranch home is perfectly suited for families and located on an oversized corner lot. Inside you'll love the open floor plan complete with formal dining and living room, main floor office or playroom (or extra bedroom) as well as an inviting family room with fireplace and oversized sliding glass door. The eat-in kitchen features new quartz countertops and island along with stainless steel appliances. Brand new carpet upstairs where you'll find a spacious master suite with separate walk-in closets and 5-piece bath. Fall in love with the large, professionally finished basement ideal for theatre/rec room/gym/playrooms plus extra bedroom, bathroom and tons of extra storage. Enjoy evenings on both the front or back patio including basketball court safely tucked in the backyard. Walking distance to trails and open space with convenient access to I-25/C-470/E-470, minutes to grocery stores, shopping, entertainment, Park Meadows and four Highlands Ranch rec centers. Shows beautifully and ready for a buyer. Don't miss your chance to call this home! This home is move-in ready!