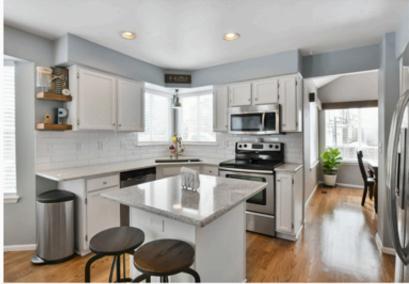

Welcome home! This beautiful Highlands Ranch home is perfectly suited for families and located on an oversized corner lot. Inside you'll love the open floor plan complete with formal dining and living room, main floor office or playroom (or extra bedroom) as well as an inviting family room with fireplace and oversized sliding glass door. The eat-in kitchen features new quartz countertops and island along with stainless steel appliances. Brand new carpet upstairs where you'll find a spacious master suite with separate walk-in closets and 5-piece bath. Fall in love with the large, professionally finished basement ideal for theatre/rec room/gym/playrooms plus extra bedroom, bathroom and tons of extra storage. Enjoy evenings on both the front or back patio including basketball court safely tucked in the backyard. Walking distance to trails and open space with convenient access to I-25/C-470/E-470, minutes to grocery stores, shopping, entertainment, Park Meadows and four Highlands Ranch rec centers. Shows beautifully and ready for a buyer. Don't miss your chance to call this home! This home is move-in ready!